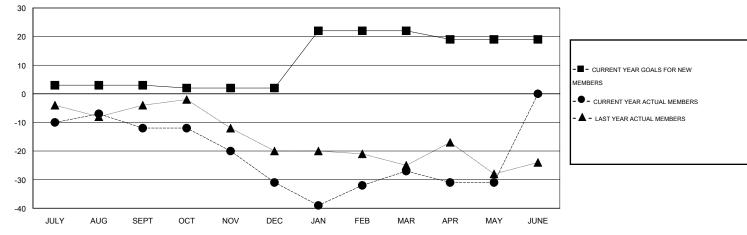

## GOALS AND ACTUAL NEW CLUBS CUMULATIVE

| DROPPED CLUBS: 1 |    | 23 CLUBS OF 51 ADDED 1 OR MORE<br>NEW MEMBERS | GENDER DISTRIBUTION   |                |     |
|------------------|----|-----------------------------------------------|-----------------------|----------------|-----|
|                  |    |                                               | MALE                  | 1,042 (80.03%) |     |
|                  |    |                                               | FEMALE                | 260 (19.97%)   |     |
| DROPPED MEMBERS  |    |                                               |                       |                |     |
| DECEASED         | 19 | CLICK HERE FOR HEALTH ASSESSMENT DATA         |                       |                |     |
| CLUB CANCELLED   | 8  |                                               | FAMILY UNIT MEMBERS   |                | 194 |
| OTHER            | 70 |                                               | HEAD OF HOUSEHOLD     |                | 97  |
| TOTAL            | 97 |                                               | NON-HEAD OF HOUSEHOLD |                | 97  |