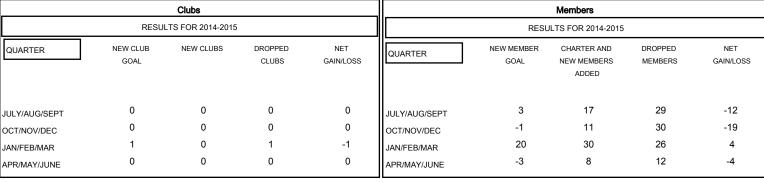

## GOALS AND ACTUAL NEW CLUBS CUMULATIVE

| DROPPED CLUBS: 1 |    | 23 CLUBS OF 51 ADDED 1 OR MORE<br>NEW MEMBERS | GENDER DISTRIBUTION   |                |     |
|------------------|----|-----------------------------------------------|-----------------------|----------------|-----|
|                  |    |                                               | MALE                  | 1,042 (80.03%) |     |
|                  |    |                                               | FEMALE                | 260 (19.97%)   |     |
| DROPPED MEMBERS  |    |                                               |                       |                |     |
| DECEASED         | 19 | CLICK HERE FOR HEALTH ASSESSMENT DATA         |                       |                |     |
| CLUB CANCELLED   | 8  |                                               | FAMILY UNIT MEMBERS   |                | 194 |
| OTHER            | 70 |                                               | HEAD OF HOUSEHOLD     |                | 97  |
| TOTAL            | 97 |                                               | NON-HEAD OF HOUSEHOLD |                | 97  |